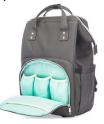

We carry a variety of other Motif products including:

- ♦ Variety of sizes for Breastshields
- ♦ Storage Bags, 40 or 90 count
- ♦ Backpack/Tote Bags
- ♦ Resupply Kits
- ♦ Pump-To-Bag Adaptors

Spectra S1 Plus w/ Rechargeable Battery is a soft blue electric breast pump designed to bring confidence and comfort to every moment of your breastfeeding journey. The S1 which is portable and rechargeable, is also quiet and discreet