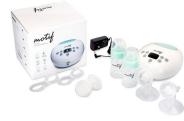

We carry a variety of other Motif products including:

- ♦ Variety of sizes for Breastshields
- ♦ Storage Bags, 40 or 90 count
- ♦ Backpack/Tote Bags
- ♦ Resupply Kits
- ♦ Pump-To-Bag Adaptors

Spectra S1 Plus w/ Rechargeable Battery is a soft blue electric breast pump designed to bring confidence and comfort to every moment of your breastfeeding journey. The S1 which is portable and rechargeable, is also quiet and discreet

for soothing pumping, and yet weighs only 3 lbs. The S1 Plus has "backflow protection" to keep your breast milk from harmful bacteria and "adjustable suction levels". Our boutique also carries accessory kits and additional breastshields for this pump.