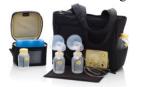

### **PUMPS**

Pump In Style Advanced Breastpump is a daily use breastpump designed for moms who pump several times a day. All Pump In Style Advanced breastpumps offer 2-Phase Expression Technology, making them work more like a breastfeeding baby.

#### **ACCESSORIES**

- Car & Wall Adaptors
- Pump In Style Tote Bags
- Maternity/Nursing Pillow
- Lanolin Nipple Crème
- Variety of sizes for Breastshields
- Nipple Shields/Therashells
- Easy Expressions Bustier-Double Pumping System
- Misc Accessories: Membranes, Valves, Tubing, etc.