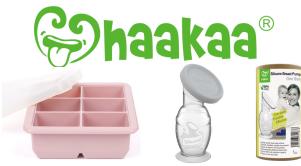

Baby Food & Breast Milk Freezer Tray is safe and practical, made from 100% food grade silicone. It is perfect for freezing puree, home made baby food, breast milk and even simple old ice cubes! Being 100% silicone this handy little tray is also totally heat proof, microwave safe, dishwasher safe and free of any leaching nasties.

Generation 2 Silicone Breast Pump with Suction Base is easy to use and clean, also made from 100% food grade silicone. Simply suction to your breast and let the pump do the work for you as it draws your milk using suction. Fit perfectly into any handbag or diaper bag, making it ideal for traveling. Suction base ensuring your pump will not fall over meaning no spills!