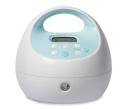

We carry a variety of other Motif products including:

- ♦ Variety of sizes for Breastshields
- ♦ Storage Bags, 40 or 90 count
- ♦ Backpack/Tote Bags
- ♦ Resupply Kits
- ♦ Pump-To-Bag Adaptors

Spectra S1 Plus w/ Rechargeable Battery is a soft blue electric breast pump designed to bring confidence and comfort to every moment of your breastfeeding journey. The S1 which is portable and rechargeable, is also quiet and discreet

for soothing pumping, and yet weighs only 3 lbs. The S1 Plus has "backflow protection" to keep your breast milk from harmful bacteria and "adjustable suction levels". Our boutique also carries accessory kits and additional breastshields for this pump.