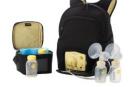

We carry a variety of other Motif products including:

- ♦ Variety of sizes for Breastshields
- ♦ Storage Bags, 40 or 90 count
- ♦ Backpack/Tote Bags
- ♦ Resupply Kits
- ♦ Pump-To-Bag Adaptors

Spectra S1 Plus w/ Rechargeable Battery is a soft blue electric breast pump designed to bring confidence and comfort to every moment of your breastfeeding journey. The S1 which is portable and rechargeable, is also quiet and discreet

for soothing pumping, and yet weighs only 3 lbs. The S1 Plus has "backflow protection" to keep your breast milk from harmful bacteria and "adjustable suction levels". Our boutique also carries accessory kits and additional breastshields for this pump.