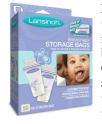

# Lansinoh.

Lansinoh® Breastmilk Storage Bags are the largest breastmilk storage bag on the market, safely storing up to 6 oz. in each bag. Our bags feature a patented double Click 'n' Secure<sup>TM</sup> seal to prevent leaks, and a convenient pour spout at the top of the bag makes transferring milk easier than ever.